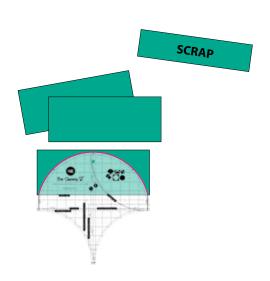

Place the Muffin Tops line on the bottom of each of these making sure the Clammy is centered. Cut along top edge discarding top corners. Repeat with the remaining two.

Continue following pattern to complete making your Muffin Tops Quilt!