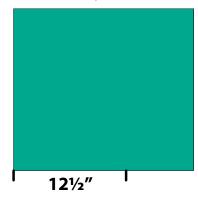

You can also use your Fat Quarters (approximately 18 x 20")! First measure 12½" from the left edge of the FQ and cut to make a 12½" x 18" piece. Set smaller piece aside.

Then cut three 12½" x 5" pieces. Set small remaining piece of fabric aside.