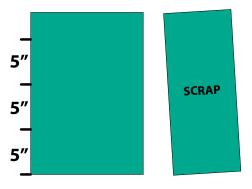

You can also use your Fat Quarters (approximately 18 x 20")! First measure 12½" from the left edge of the FQ and cut to make a 12½" x 18" piece. Set smaller piece aside.

Then cut three 12½" x 5" pieces. Set small remaining piece of fabric aside.